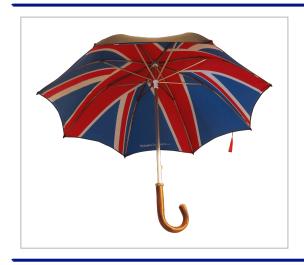

## **London City Union Jack**

STURDY WALKING SIZE DOUBLE CANOPY UMBRELLA WITH UNION JACK DESIGN AND WOODEN CROOK HANDLE AS STANDARD TWIN FLUTED STEEL RIBS AND 16MM ALUMINIUM STEM FOR INCREASED STABILITY, UNION JACK DESIGN TO INNER CANOPY, BESPOKE UK HANDMADE OUTER CANOPY USING ANY OF OUR 50+ STOCK PANEL COLOURS

| METHOD             | Screen Printed              |
|--------------------|-----------------------------|
| PRINT AREA         | 200 x 170mm                 |
| MATERIAL           | Polyester                   |
| COLOURS            | Black Outer, Union Ja Inner |
| DIAMETER WHEN OPEN | 109cm                       |
| LENGTH WHEN CLOSED | 85cm                        |
| WEIGHT             | 867g                        |
| MOQ                | 25                          |
| CARTON QUANTITY    | 20                          |
| CARTON WEIGHT      | 20KG                        |
| CARTON DIMENSIONS  | 1010 x 253 x 125mm          |