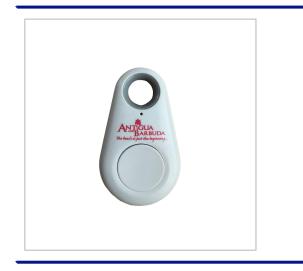

## **Bluetooth Key Finder**

MATERIAL ABS BRANDING METHOD Pad Printed COLOURS Black, White, Green, Pink or Blue SIZE 50mm x 30mm x 10mm PRINT AREA 15mm x 8mm UNIT WEIGHT 0.028kg MOQ 50 PACKING Standard box CARTON QUANTITY 345pcs CARTON WEIGHT 10kg CARTON DIMENSIONS 45x35x30cm ARTWORK Required in any vectorised file format PRODUCTION PROOF Visuals supplied within 24 hours PRE PRODUCTION SAMPLE Approx 2 weeks from artwork approval BULK TURNAROUND Approx 3 weeks from artwork approval COMMODITY CODE 8531100000 COUNTRY OF MANUFACTURE China

THE BLUETOOTH KEY FINDER IS ACTUALLY PERFECT FOR FINDING ANY OF YOUR BELONGINGS, NOT JUST KEYS.WITH MULTIPLY FUNCTIONS INCLUDE KEY FINDER, PARKING SITE OR LOCATION MEMORY AND SHUTTER REMOTE.IT ALSO HAS A FEATURE WHERE IT WILL ALERT YOU IF YOUR PHONE BECOMES A DISTANCE FROM THE UNIT, HELPING PREVENT LOST BAGS, LUGGAGE AND EVEN CHILDREN!ALL FUNCTIONS ARE ACCESSED VIA A FREE DOWNLOADABLE APP AVAILABLE ON BOTH APPLE AND ANDROID APP STORES.CHOICE OF 5 STANDARD COLOURSSUPPLIED IN CARD BOXMINIMUM JUST 50PCS