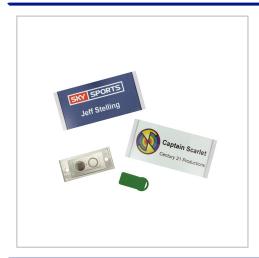

## Name Badges

OUR NAME BADGES HAVE A CURVATURE TO THE FRONT FOR FLUSH FIT AND PREMIUM LOOK.PRODUCED FROM PLASTIC THESE ARE BOTH ECO-FRIENDLY AND REUSABLE.MATT GREY METAL LOOK FINISH. PRINTED FULL COLOUR.SIZE 70MM X 30MM. MAGNET FITMENT AS STANDARD.

| MATERIAL               | Plastic                                |
|------------------------|----------------------------------------|
| FITTING                | Magnet Fitment                         |
| BRANDING METHOD        | Full colour print                      |
| COLOURS                | Silver                                 |
| SIZE                   | 70mm x 30mm                            |
| PRINT AREA             | 64mm x 30mm                            |
| UNIT WEIGHT            | 0.018kg                                |
| MOQ                    | 10                                     |
| PACKING                | Individually poly bagged               |
| CARTON QUANTITY        | 500pcs                                 |
| CARTON WEIGHT          | 9kg                                    |
| CARTON DIMENSIONS      | 45x32x30cm                             |
| ARTWORK                | Required in any vectorised file format |
| PRODUCTION PROOF       | Visuals supplied within 24 hours       |
| PRE PRODUCTION SAMPLE  | Approx 3 days from artwork approval    |
| BULK TURNAROUND        | Approx 3-5 days from artwork approval  |
| COMMODITY CODE         | 8310000000                             |
| COUNTRY OF MANUFACTURE | United Kingdom                         |