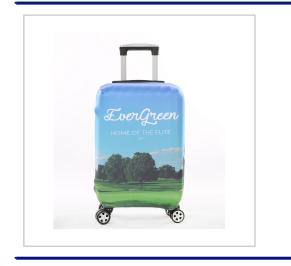

## Luggage Cover

LUGGAGE COVERS ARE PERFECT FOR ANY HOLIDAY OR BUSINESS TRIP. THEY ARE THE PERFECT SOLUTION FOR TURNING ANY SUITCASE IN TO A BRANDED SUITCASE. THEY ARE PRINTED FULL COLOUR, MAKING THEM PERFECT FOR GETTING YOUR BRAND SEEN, AS WELL AS ADDING PROTECTION TO YOUR SUITCASE. MADE FROM A STRETCHY SPANDEX MATERIAL AND AVAILABLE IN 4 SIZES. MACHINE WASHABLE. MINIMUM OF ONLY 15PCS.