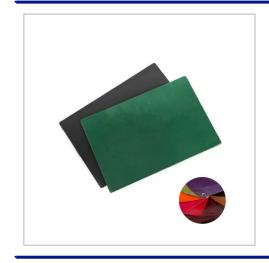

| PRODUCT TYPE           | SimpleProduct |
|------------------------|---------------|
| ORDER MINIMUM QUANTITY | 25            |
| ORDER MAXIMUM QUANTITY | 9999          |

LARGE DESK OR TABLE MAT, KENSINGTON PULL UP NAPPA LEATHER, WITH A DISTRESSED FINISH AND A BEAUTIFUL SOFT TOUCH, IN A CHOICE OF 15 COLOURS. IDEAL FOR EMBOSSED OR FOIL BLOCKED BRANDING. FEATURES INCLUDE - LARGE DESK OR TABLE MAT WITH TURNED AND ROUNDED EDGES, FELT BACKING TO PROTECT YOUR TABLE TOP, 3MM BOARD INTERIOR FOR A SOLID FINISH ENSURING YOUR DESK MAT LIES FLAT, IDEAL FOR BOARDROOM TABLES, RECEPTION DESKS OR WORK STATIONS, PROVIDES A SMOOTH WRITING SURFACE WHILST PROTECTING YOUR TABLE TOP.