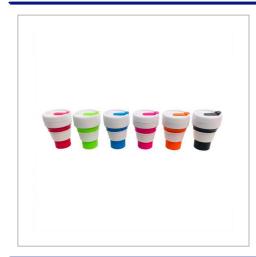

## **Collapsible Cup**

THE COLLAPSIBLE CUP IS THE ALTERNATIVE FOR A DISPOSABLE CUP FOR USE AT HOME, AT WORK OR ON THE GO!A BRANDABLE GRIP IS SUPPLIED AS STANDARD MEANING THAT YOU CAN USE THE COLLAPSIBLE CUP FOR BOTH HOT AND COLD DRINKS.SIMPLE USE, COLLAPSE AND STORE AWAY FOR FUTURE USE.

| BRANDING METHOD        | Printed                                                      |
|------------------------|--------------------------------------------------------------|
| MATERIAL               | Silicone + PP                                                |
| COLOURS                | Orange, Blue, Black, Red, Green & Pink with White Lid & Grip |
| SIZE                   | 12.5cm in Height (5cm when Folded)                           |
| CAPACITY               | 355ml                                                        |
| PRINT AREA             | 30mm x 30mm on Grip                                          |
| UNIT WEIGHT            | 0.14kg                                                       |
| MOQ                    | 100                                                          |
| PACKING                | Poly Bagged                                                  |
| CARTON QUANTITY        | 100pcs                                                       |
| CARTON WEIGHT          | 14kg                                                         |
| CARTON DIMENSIONS      | 45x40x35cm                                                   |
| ARTWORK                | Required in any vectorised file format                       |
| PRODUCTION PROOF       | Visuals supplied within 24 hours                             |
| PRE PRODUCTION SAMPLE  | Approx 2 weeks from artwork approval                         |
| BULK TURNAROUND        | Approx 3-5 weeks from artwork approval                       |
| COMMODITY CODE         | 3924100000                                                   |
| COUNTRY OF MANUFACTURE | China                                                        |
|                        |                                                              |