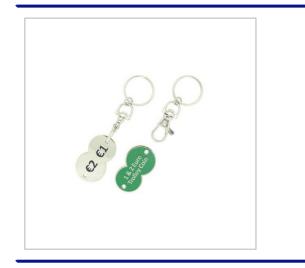

## **Double Euro Trolley Coins**

DOUBLE EURO TROLLEY COINS CAN BE USED IN BOTH 1 EURO AND 2 EURO TROLLEYS AND CATER FOR ALL SUPERMARKETS IN IRELAND. FITMENT CAN BE ATTACHED TO EITHER END.SPRING CLIP AND SPLIT RING FITMENT.PANTONE MATCHED COLOURS. CHOICE OF PLATINGS.