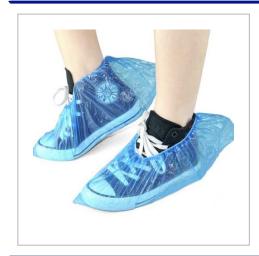

## **Disposable Shoe Covers**

DISPOSABLE SHOE COVERSBLUE COLOURSUPPLIED IN PACKS OF 50 PAIRS

| MATERIAL               | Polyethylene                                 |
|------------------------|----------------------------------------------|
| COLOURS                | Blue                                         |
| SIZE                   | One size                                     |
| FITTING                | Elasticated                                  |
| UNIT WEIGHT            | 0.025kg (volume weight per pair)             |
| MOQ                    | 500                                          |
| PACKING                | Bulk packed in 50 pairs                      |
| CARTON QUANTITY        | 1000 pairs                                   |
| CARTON WEIGHT          | 25kg (volume weight)                         |
| CARTON DIMENSIONS      | 60x40x50cm                                   |
| BULK TURNAROUND        | Approx 3 weeks from artwork approval         |
| PAYMENT                | 100% PRE PAYMENT REQUIRED ON<br>THIS PRODUCT |
| COMMODITY CODE         | 3926909090                                   |
| COUNTRY OF MANUFACTURE | China                                        |