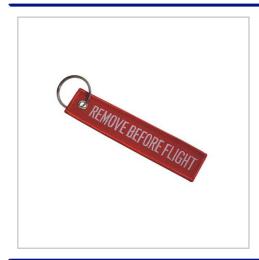

## **Embroidered Keyrings**

EMBROIDERED KEYRINGS ARE A GREAT CHOICE WHEN YOU'RE LOOKING FOR SOMETHING A LITTLE DIFFERENT.USING THE SAME METHOD AS OUR EMBROIDERED BADGES, THESE SOFT KEYRINGS HAVE BECOME VERY POPULAR.

|                        | 1                                      |
|------------------------|----------------------------------------|
| MATERIAL               | Cotton twill                           |
| FITTING                | Split ring                             |
| BRANDING METHOD        | Embroidered                            |
| COLOURS                | 1 embroidered colour both sides        |
| SIZE                   | 130mm x 30mm                           |
| PRINT AREA             | Dependant on design                    |
| UNIT WEIGHT            | 0.012kg                                |
| MOQ                    | 100                                    |
| PACKING                | Individually Poly Bagged               |
| CARTON QUANTITY        | 1500pcs                                |
| CARTON WEIGHT          | 18kg                                   |
| CARTON DIMENSIONS      | 40x40x45cm                             |
| ARTWORK                | Required in any vectorised file format |
| PRODUCTION PROOF       | Visuals supplied within 24 hours       |
| PRE PRODUCTION SAMPLE  | Approx 2 weeks from artwork approval   |
| BULK TURNAROUND        | Approx 3 weeks from artwork approval   |
| COMMODITY CODE         | 7326909890                             |
| COUNTRY OF MANUFACTURE | China                                  |