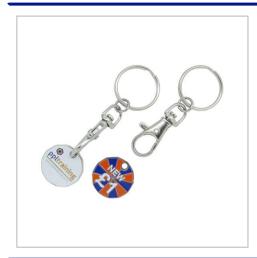

## **Enamel Trolley Coins**

TROLLEY COINS ARE A PRACTICAL AND FUNCTIONAL PRODUCT AVAILABLE IN THE DIMENSIONS OF A ONE POUND OR ONE EURO COIN.CAN BE ENAMELLED ON ONE OR BOTH SIDES AND ARE SUPPLIED WITH A SPRING CLIP AND SPLIT RING FITMENT.PANTONE MATCHED COLOURS. CHOICE OF PLATINGS.