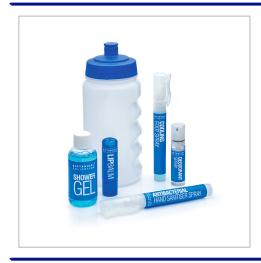

## **6pc Plastic Sports Water Bottle Set (Inc 1-Colour To Bottle)**

500ML TRANSLUCENT DRINKING BOTTLE FILLED WITH ALL YOU NEED AFTER A HEAVY WORK OUT, INCLUDING REVITALISING SHOWER GEL, MOISTURISING LIP BALM, REFRESHING MINI DEODORANT SPRAY, CLEANSING HAND SANITISER SPRAY AND A COOLING FOOT SPRAY. OTHER CONTENTS AVAILABLE ON REQUEST. SUBJECT TO MINIMUM QUANTITIES AND AVAILABILITY.