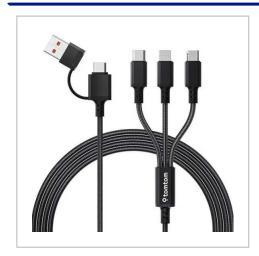

## **Woven Rope Multi Charging Cable**

OUR WOVEN ROPE MULTI CHARGING CABLE IS A VERSATILE AND DURABLE ACCESSORY DESIGNED FOR CONVENIENCE AND RELIABILITY.IT FEATURES REINFORCED WITH A DURABLE NYLON EXTERIOR TO PREVENT WEAR AND TANGLES, ENSURING LONGEVITY AND FLEXIBILITY.EQUIPPED WITH VARIOUS CHARGING TIPS, SUCH AS USB-C, LIGHTNING, AND MICRO-USB, ALLOWING IT TO CHARGE MULTIPLE DEVICES LIKE SMARTPHONES, TABLETS, POWER BANKS, AND MORE.DUAL USB-C & USB-A INPUT SO YOU CAN CHARGE FROM ANY POWER SOURCE.FAST CHARGING MAX SPEED 15W.THIS CABLE IS PERFECT FOR ANYONE LOOKING FOR A RELIABLE, ALL-IN-ONE SOLUTION TO STREAMLINE DEVICE CHARGING.